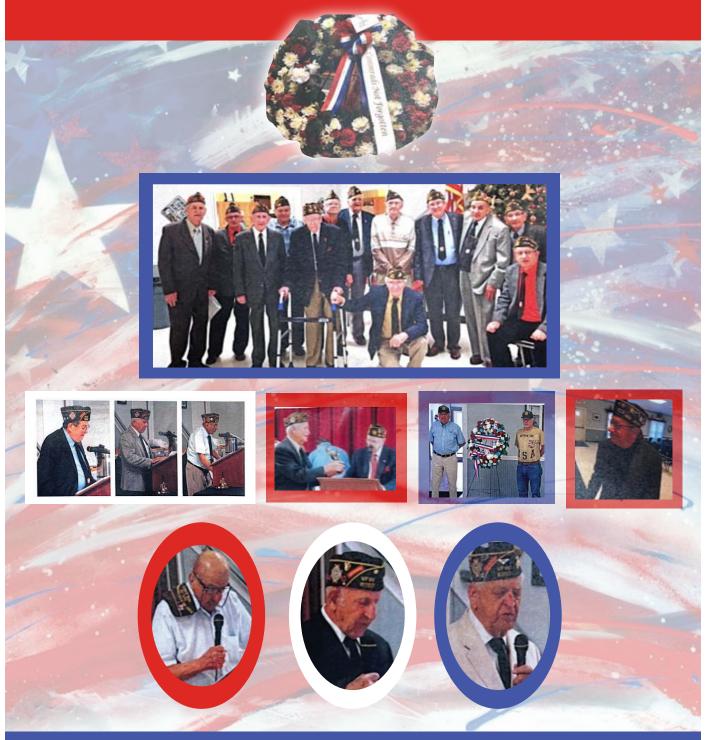

We are planning a Memorial day Service on May 26th @11am. Please try and attend to honor our Veterans. As always please bring something for the veterans that they can use. The list is in the Sign Post. Monetary donations are always welcome for the mailings and are tax deductible